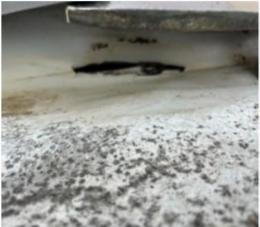

## CAN WE JUST FIX THE BAD SPOTS?

The Town's Public Works Department has a modest annual maintenance budget for road surface patching and crack sealing — what we call, localized repair — intended to address immediate safety concerns (think potholes) and/or extend the pavement's useful service life.

We liken this to patching a flat tire (ironically, potholes can cause flat tires) - sometimes we can, multiple times even, until replacement is absolutely necessary; sometimes, patching a flat tire is simply not possible.