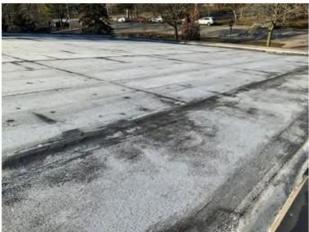

# WHICH ROADS? As part of our Asset Management Plan, the Town's Engineering Department completes a Pavement Condition Assessment every five years; the next one is slated for 2025. A visual representation of the condition of our Roads Network in 2020 is shown here. Staff evaluate this regularly updated data set to help prioritize future Capital Projects.