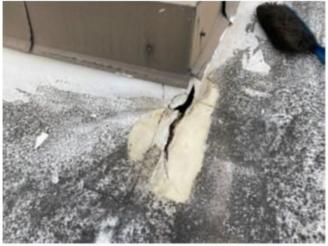

## CAN WE JUST FIX THE BAD SPOTS?

The Town's Public Works Department has a modest annual maintenance budget for road surface patching and crack sealing — what we call, localized repair — intended to address immediate safety concerns (think potholes) and/or extend the pavement's useful service life.

We liken this to patching a flat tire (ironically, potholes can cause flat tires) - sometimes we can, multiple times even, until replacement is absolutely necessary; sometimes, patching a flat tire is simply not possible.