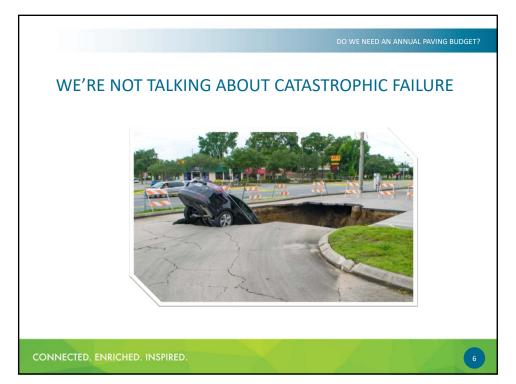

DO WE NEED AN ANNUAL PAVING BUDGET?

## CAN WE JUST FIX THE BAD SPOTS?

The Town's Public Works Department has a modest annual maintenance budget for road surface patching and crack sealing — what we call, localized repair — intended to address immediate safety concerns (think potholes) and/or extend the pavement's useful service life.

We liken this to patching a flat tire (ironically, potholes can cause flat tires) - sometimes we can, multiple times even, until replacement is absolutely necessary; sometimes, patching a flat tire is simply not possible.