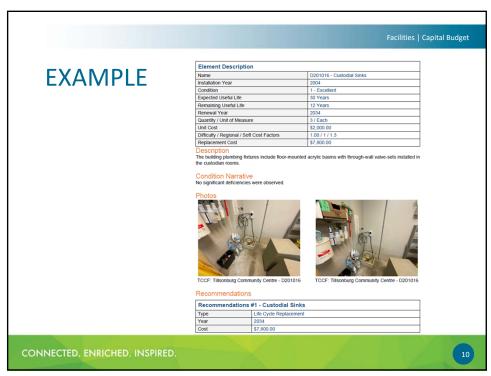

| Good                |
| 5%-10%  | The Facility and its components are functioning as<br>intended; however, some elements are beginning to show<br>signs of wear; More frequent component and equipment<br>failure is anticipated.        | Fair                |
| 10%-30% | The Facility and its components are showing signs of increasing deterioration. Potential frequent component and equipment failures may occur.                                                          | Poor                |
| >30%    | The Facility and its components appear worn with obvious deterioration. Critical component or equipment failure are more frequent. Occasional building shutdowns could occur. Management risk is high. | Critical            |

CONNECTED, ENRICHED, INSPIRED,

9

Facilities | Capital Budget

9



Facilities | Capital Budget

## ASSET MANAGEMENT CATEGORIES

- Substructure (foundations, basements)
- Shell (Exterior Enclosure, Roofing, Superstructure)
- · Interiors (Interior construction & finishes, stairs)
- Services (Elevators, plumbing, HVAC, Electrical & Fire Protection)
- · Equipment & Furnishings
- Special Construction & Demolition
- Building Sitework (Preparation, improvements, Mechanical/Electrical utilities, Other)
- · General (Masterplans, Engineering, Forms, Estimates)

Note: Under each Asset Management Category, Roth IAMS supplied a 25-year table outlining the Useful Life of each component along with necessary or recommended repairs/replacements and the year suggested to undertake those recommendations. This data was used to inform the 10-year capital plan.

Facilities |