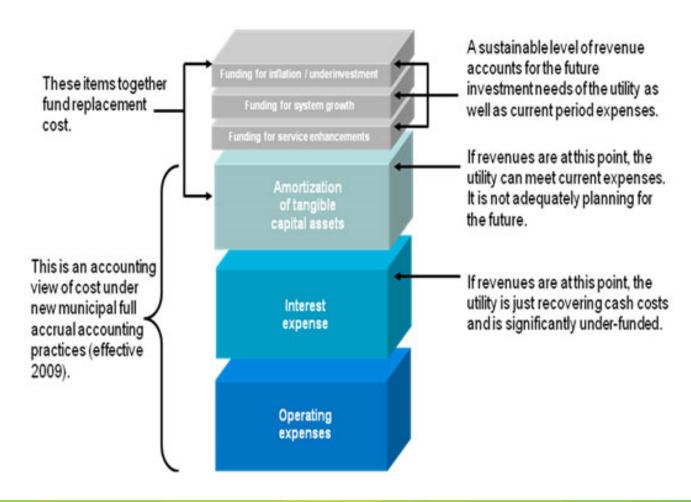

## Integration w Financial Planning

Financing strategies are a key component of a detailed asset management plan. As such, asset management planning must be integrated with financial planning and budgeting