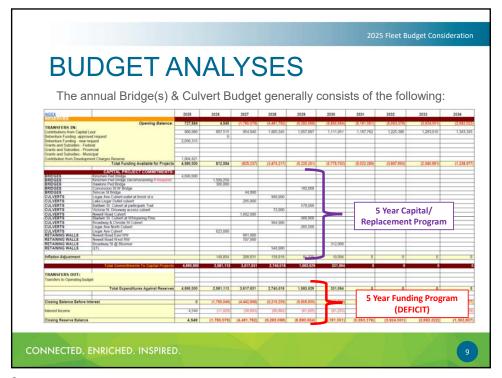

pections, using criteria set out in OSIM, set out the following funding forecast:

|                                                                    | Urgent    | Within 1<br>Year | 1 to 5 Years                           | 6 to 10 Years |
|--------------------------------------------------------------------|-----------|------------------|----------------------------------------|---------------|
| Number of Non-<br>provisional<br>Structures<br>Requiring Work      | 1         | 2                | 2 (1 to 3 Years)<br>12 (1 to 5 Years)* | 4             |
| Total Estimated<br>Non-provisional<br>Recommended<br>Capital Works | \$304,000 | \$1,832,000      | \$6,656,000<br>\$3,318,000*            | \$1,338,000   |

\*Note: includes Provisional Structures

CONNECTED. ENRICHED. INSPIRED.

6







# KINSMEN BRIDGE EVALUATION

- An enhanced structural inspection was completed in 2019 that detailed the useful life of the bridge and its elements.
- The results of this enhanced inspection concluded/found severe corrosion and section loss noted throughout the steel superstructure and further highlights that many elements have reached the end of their service life.
- Overall, the structure is in poor condition with a general life expectancy remaining of 1-5 years (circa 2019).
- Estimated replacement cost are equivalent to \$4,690,000 million.
- As per the last direction from Council the bridge's detail design and tender packages are complete and may be "published"

CONNECTED. ENRICHED. INSPIRED.

2025 Fleet Budget Consideration

# KINSMEN BRIDGE EVALUATION

Due to the bridge's strategi