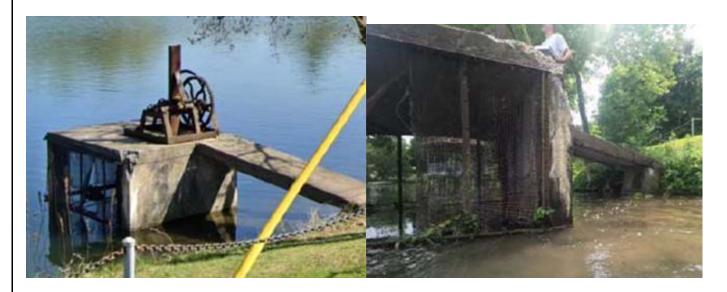

# July 2022 Report Card – State of Infrastructure (Core Assets)

Table 1. Infrastructure Report Card

| Town of Tillsonburg Infrastructure<br>Report Card |                                        |                            |
|---------------------------------------------------|----------------------------------------|----------------------------|
| Asset Network                                     | Condition vs.<br>Performance<br>Rating | Funding vs. Need<br>Rating |
| Roads                                             | В                                      | D                          |
|                                                   | Good (73%)                             | Poor (46%)                 |
| Bridges                                           | В                                      | F                          |
|                                                   | Good (75%)                             | Very Poor (0%)             |
| Structural Culverts                               | С                                      | F                          |
|                                                   | Fair (43%)                             | Very Poor (0%)             |
| Storm                                             | С                                      | F                          |
|                                                   | Fair (53%)                             | Very Poor (31%)            |