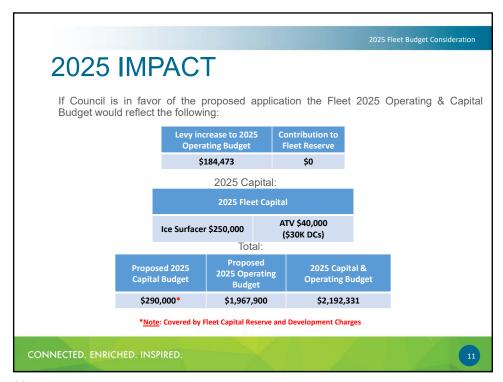

Therefore when we consider the corrected segment count, current debt repayment and future replacement cost through appropriate rent revenue, the following estimate reflects best practices:

| 2025 Control  Budget (full lifecyce recovery) | 2024 Actual<br>Budget | Difference/<br>Adjustment Req. | Sum of<br>Replacement Value |
|-----------------------------------------------|-----------------------|--------------------------------|-----------------------------|
| \$3,012,671                                   | \$1,757,850           | \$1,279,310*                   | \$18,911,906                |

\*Note: Town Staff is not proposing a \$1,279,310 budget increase.

CONNECTED. ENRICHED. INSPIRED

/

2025 Fleet Budget Consideration