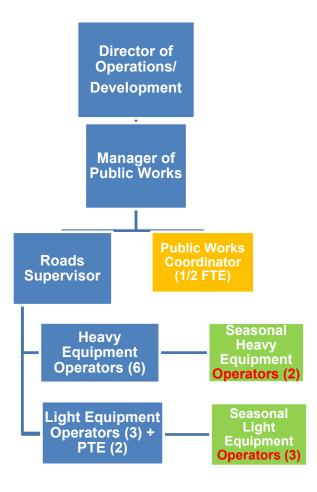

## FTE Change Breakdown

|                           |     | Headco | unt '24 |       |          |          |        |
|---------------------------|-----|--------|---------|-------|----------|----------|--------|
| Department                | FT  | PT     | FF      | Total | FTEs '24 | FTEs '25 | Change |
| CAO                       | 6   | 1      |         | 7     | 6.6      | 6.8      | 0.1    |
| CORP SERVICES/CLERK       | 9   | 1      |         | 10    | 9.2      | 12.5     | 3.3    |
| ECONOMIC DEV              | 2   | 1      |         | 3     | 2.4      | 3.0      | 0.6    |
| FIRE/EMERG SERVICES       | 8   | 10     | 38      | 56    | 15.5     | 17.0     | 1.5    |
| FINANCE                   | 10  | -      |         | 10    | 10.0     | 10.5     | 0.5    |
| HYDRO                     | 20  | -      |         | 20    | 20.0     | 20.0     | -      |
| OPERATIONS & DEV          | 38  | 22     |         | 60    | 43.7     | 47.4     | 3.7    |
| RCP                       | 41  | 55     |         | 96    | 48.4     | 51.6     | 3.3    |
| Totals                    | 134 | 90     | 38      | 262   | 155.9    | 168.9    | 13.0   |
| Legend                    |     |        |         |       |          |          |        |
| FT = Full-Time            |     |        |         |       |          |          |        |
| PT = Part-Time            |     |        |         |       |          |          |        |
| FF = Fire Fighter         |     |        |         |       |          |          |        |
| FTE = Full-Time Equivalen | nt  |        |         |       |          |          |        |

## FTE / Labour Change Breakdown

|                  |       |      | Full Ti  | ime   |             |       |     | Part 1                     | Гіте  |     |           |                                                                                                   |  |  |  |  |  |
|------------------|-------|------|----------|-------|-------------|-------|-----|----------------------------|-------|-----|-----------|---------------------------------------------------------------------------------------------------|--|--|--|--|--|
|                  |       | 2025 |          | 2024* |             | 2025  |     |                            | 202   | 24* |           |                                                                                                   |  |  |  |  |  |
| Dept             | FTE   |      | \$       | FTE   | \$          | FTE   |     | \$                         | FTE   |     | \$        |                                                                                                   |  |  |  |  |  |
| Corp Services    |       |      |          | 3.0   | \$ 347,400  | 0.3   | \$  | 16,000                     |       |     |           | +2.0 IT Services Technicians, approved May/24; +1 Communications Specialist, +.33 Student (Clks); |  |  |  |  |  |
| Finance          | 0.5   | \$   | 60,000   |       |             |       |     |                            |       |     |           | +0.5 Financial/Systems Resource (2-Yr Temp, Funded from Reserve)                                  |  |  |  |  |  |
| CAO              | (0.6) | \$   | (55,400) |       |             | 0.8   | \$  | 45,000                     |       |     |           | -0.66 HR Generalist, +.75 Co-op Student (HR)                                                      |  |  |  |  |  |
| Fire             |       |      |          | 3.0   | \$ 314,400  | 0.6   | \$  | 44,800                     | (2.0) | \$  | (152,300) | +3 FT Fire Communicators,-2 PT Fire Comm (Res. 2024-436); +0.6 increased PT hours                 |  |  |  |  |  |
| Operations & Dev | 3.0   | \$   | 268,900  | (1.0) | \$ (90,400) | 0.7   | \$  | 30,000                     | 1.0   | \$  | 89,000    | 0 +3 Operators, -1 FT Bldg Insp.;+ 1.0 PT (2@0.5) Insp. (Res. 2024-231), +.66 Works Student       |  |  |  |  |  |
| Rec Programs     | 2.0   | \$   | 144,000  |       |             | 0.8   | \$  | 59,600                     | 0.6   | \$  | 23,000    | 2.0 FT Lifeguards, +.8 FTE Aquatics back,-0.34 Canteen workers, 0.6 Youth Leaders (Res. 2024-194) |  |  |  |  |  |
| Museum           |       |      |          |       |             | (0.2) | \$  | (7,500)                    |       |     |           | -0.19 Summer Student                                                                              |  |  |  |  |  |
| Ec Dev           |       |      |          |       |             | 0.6   | \$  | 27,000                     |       |     |           | -0.4 summer student, +1 EcDev Marketing Assistant (3-Yr Temp)                                     |  |  |  |  |  |
|                  | 4.9   | \$   | 417,500  | 5.0   | \$ 571,400  | 3.5   | \$  | 214,900                    | (0.4) | \$  | (40,300)  | 00)                                                                                               |  |  |  |  |  |
|                  |       | \$   | 988,900  |       |             |       | \$  | 174,600                    |       |     |           |                                                                                                   |  |  |  |  |  |
|                  |       |      |          | 13.0  | Total FTEs  |       |     |                            |       |     |           |                                                                                                   |  |  |  |  |  |
|                  |       |      |          |       |             | 4.6   | * A | * Already approved in 2024 |       |     | 24        |                                                                                                   |  |  |  |  |  |
|                  |       |      |          |       |             | 8.4   | Ne  | w 2025                     |       |     |           |                                                                                                   |  |  |  |  |  |