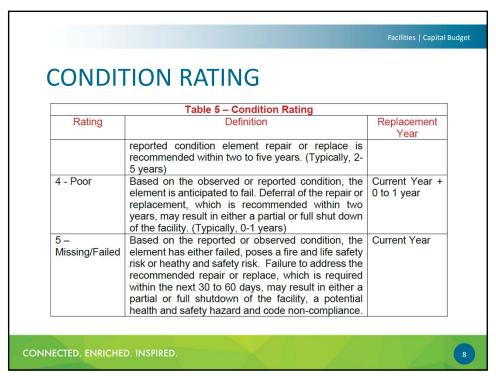

\$3m Public Works (5%) Auport \$4.7m (5%) Auport \$4.7m (5%) OPP \$9.9m (4%) Total Current Replacement Cost: \$95,061,000





Facilities | Capital Budget **CONDITION RATING** Table 5 - Condition Rating Rating Definition Replacement Year Greater than 1 - Excellent Functioning as intended. Limited (if any) deterioration observed (as new). the current year (> 10 years) 2 - Good Greater than Functioning as intended; normal deterioration observed; for most infrastructure assets, this implies the current that no repairs are anticipated within the next five year (> 5 years. (Typically, 5+ years) years) 3 - Fair Deterioration either as a result of premature failure Current year + or consistent with the element age was observed at 2 to 4 years the time of the assessment. Given the observed or

′



• The ECL is a key performance indicator

• The FCI is a key performance indicator used to benchmark the relative condition of an asset to other assets in a portfolio or assets in general.

|         | Table 6 – Facility Condition Index                                                                                                                                                                     |                     |
|---------|--------------------------------------------------------------------------------------------------------------------------------------------------------------------------------------------------------|---------------------|
| FCI     | Description