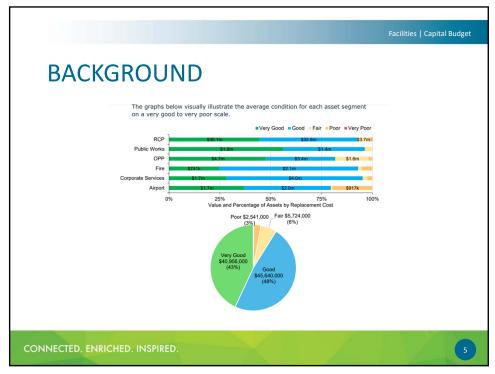

D. INSPIRED.

12







INTRODUCTION

The Town of Tillsonburg owns and maintains several facilities and recreational centres that provide key services to the community, Council, staff and other organizations. The Recreation, Culture and Parks division manage these assets to meet functional requirements along with building and safety codes, while operating in a safe and efficient manner.

• These facilities include:

• administrative offices

• works yards

• fire hall

• police station

• community centre

• museum

• fairgrounds and waterpark

• airport

3

# BACKGROUND The current replacement cost of all facilities is \$95,061,000. (Based on year end 2022 data) Fire \$3m Public Works (5%) Auport \$4.7m (5%) Auport \$4.7m (5%) OPP \$9.9m (4%) Total Current Replacement Cost: \$95,061,000





Facilities | Capital Budget **CONDITION RATING** Table 5 - Condition Rating Rating Definition Replacement Year Greater than 1 - Excellent Functioning as intended. Limited (if any) deterioration observed (as new). the current year (> 10 years) 2 - Good Greater than Functioning as intended; normal deterioration observed; for most infrastructure assets, this implies the current that no repairs are anticipated within the next five year (> 5 years. (Typically, 5+ years) years) 3 - Fair Deterioration either as a result of premature failure Current year + or consistent with the element age was observed at 2 to 4 years the time of the assessment. Given the observed or

′



• The ECL is a key performance indicator

• The FCI is a key performance indicator used to benchmark the relative conditi