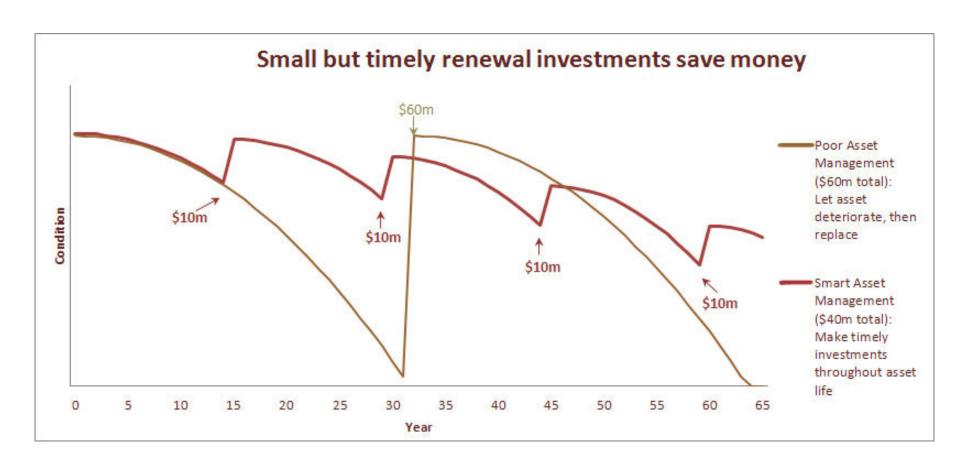

## Type of Asset Mgmt Strategy

**Long-Range Planning**: affords the opportunity to achieve cost savings by spotting deterioration early on and taking action to rehabilitate or renew the asset, as illustrated below: