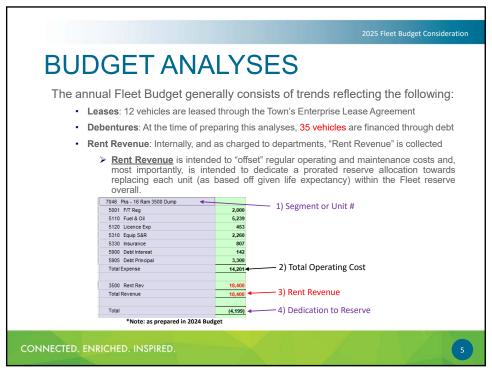

# PROBLEM STATEMENT

Essentially, the issue now revolves around the following:

- Segments not accounted for (or grouped) in the past, but were in use, still incurred costs (mainly
  applicable to small equipment and attachments).
- For some time, Rent Revenue allocations were not set at the appropriate amounts.
- The Fleet Department's overall Operating Costs were "offset" by some departments disproportionate Rent Revenue allocation/contribution.
- Some Fleet Capital costs are still being financed through debt and historically were not allocated within the overall Fleet Budget.
- The opening, uncommitted Fleet Reserve balance for 2025 is \$495,042.

Therefore when we consider the corrected segment count, current debt repayment and future replacement cost through appropriate rent revenue, the following estimate reflects best practices:

| 2025 Control  Budget (full lifecyce recovery) | 2024 Actual<br>Budget | Difference/<br>Adjustment Req. | Sum of<br>Replacement Value |
|-----------------------------------------------|-----------------------|--------------------------------|-----------------------------|
| \$3,012,671                                   | \$1,757,850           | \$1,279,310*                   | \$18,911,906                |