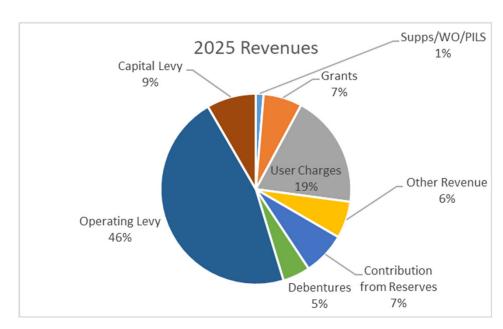

## Revenue Breakdown 2025

|                            |                      | Operating     | Capital          | Total         |                |                                   |
|----------------------------|----------------------|---------------|------------------|---------------|----------------|-----------------------------------|
|                            | Expenditures         | 33,250,268    | \$<br>11,036,100 | 44,286,368    |                |                                   |
| Less: Ot                   | Less: Other Revenues |               | \$<br>7,330,800  | 20,064,104    | 45.3%          |                                   |
|                            | Levy                 | 20,516,964    | \$<br>3,705,300  | \$ 24,222,264 | 54.7%          |                                   |
|                            |                      | 2025          |                  |               | Capital Levy _ | O25 Revenues Supps/WO/PI          |
| Revenues                   | Operating            | Capital       | Total            |               | 9%             | 7%                                |
| Supps/WO/PILS              | \$ 583,204           |               | \$<br>583,204    |               |                |                                   |
| Grants                     | \$ 2,076,028         | \$ 828,400    | \$<br>2,904,428  |               |                |                                   |
| User Charges               | \$ 8,525,115         |               | \$<br>8,525,115  |               |                |                                   |
| Other Revenue              | \$ 711,889           | \$ 2,053,800  | \$<br>2,765,689  |               |                | User Charges                      |
| Contribution from Reserves | \$ 837,068           | \$ 2,392,300  | \$<br>3,229,368  |               |                | 19% Other Reven                   |
| Debentures                 |                      | \$ 2,056,300  | \$<br>2,056,300  | 0             |                | 0%                                |
| Operating Levy             | \$ 20,516,964        |               | \$<br>20,516,964 | Operati<br>46 | ing Levy       |                                   |
| Capital Levy               |                      | \$ 3,705,300  | \$<br>3,705,300  |               |                |                                   |
| Total Revenues             | \$ 33,250,268        | \$ 11,036,100 | \$<br>44,286,368 |               |                | Contribution                      |
|                            |                      |               |                  |               |                | Debentures from Reserves<br>5% 7% |