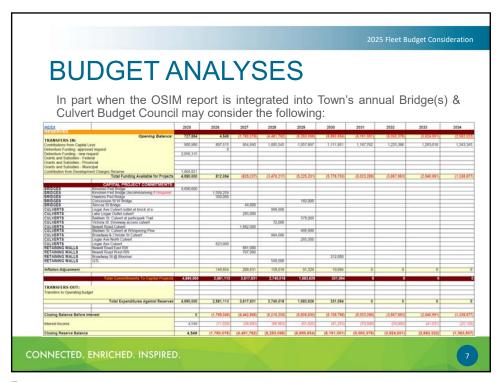

Inspections, using criteria set out in OSIM, set out the following funding forecast:

|                                                                    | Urgent    | Within 1<br>Year | 1 to 5 Years                           | 6 to 10 Years |
|--------------------------------------------------------------------|-----------|------------------|----------------------------------------|---------------|
| Number of Non-<br>provisional<br>Structures<br>Requiring Work      | 1         | 2                | 2 (1 to 3 Years)<br>12 (1 to 5 Years)* | 4             |
| Total Estimated<br>Non-provisional<br>Recommended<br>Capital Works | \$304,000 | \$1,832,000      | \$6,656,000<br>\$3,318,000*            | \$1,338,000   |

\*Note: includes Provisional Structures

CONNECTED. ENRICHED. INSPIRED.

6







# KINSMEN BRIDGE EVALUATION

- An enhanced structural inspection was completed in 2019 that detailed the useful life of the bridge and its elements.
- The results of this enhanced inspection concluded/found severe corrosion and section loss noted throughout the steel superstructure and further highlights that many elements have reached the end of their service life.
- Overall, the structure is in poor condition with a general life expectancy remaining of 1-5 years (circa 2019).
- Estimated replacement cost are equivalent to \$4,690,000 million.
- As per the last direction from Council the bridge's detail design and tender packages are complete and may be "published"

CONNECTED. ENRICHED. INSPIRED.

2025 Fleet Budget Consideration

# KINSMEN BRIDGE EVALUATION

Due to the bridge's stra