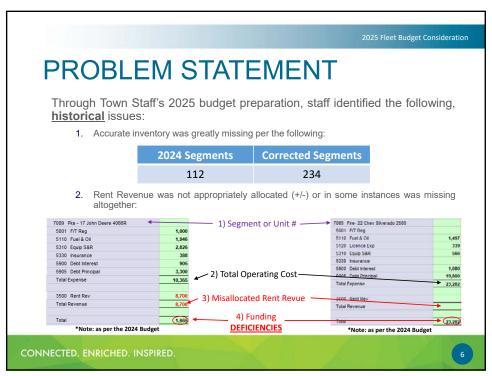

# PROBLEM STATEMENT

Essentially, the issue now revolves around the following:

- Segments not accounted for (or grouped) in the past, but were in use, still incurred costs (mainly
  applicable to small equipment and attachments).
- For some time, Rent Revenue allocations were not set at the appropriate amounts.
- The Fleet Department's overall Operating Costs were "offset" by some departments disproportionate Rent Revenue allocation/contribution.
- Some Fleet Capital costs are still being financed through debt and historically were not allocated within the overall Fleet Budget.
- The opening, uncommitted Fleet Reserve balance for 2025 is \$495,042.