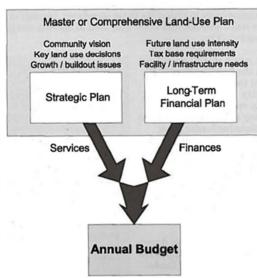

#### Comprehensive Asset Mgmt Plan

An asset management plan is a strategic document that states how a group of assets are to be managed over a period of time. The plan describes the characteristics and condition of infrastructure assets, the levels of service expected from them, planned actions to ensure the assets are providing the expected level of service, and financing strategies to implement the planned actions. A detailed asset management plan has the following sections:

#### State of local infrastructure

What do we own, where is it, what condition is it in

#### Expected levels of service

To what condition are we to maintain the infrastructure

#### Asset management strategy

How will we manage the infrastructure to achieve optimal results

#### Financing strategy

How will we pay for it