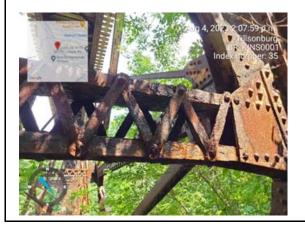

# **INTRODUCTION**

Town Staff have identified an opportunity to more efficiently improve the service level experienced by users of our road network.

The Town's current Capital Project practice is to rebuild roadways when necessitated by replacement, repair, and/or installation of underground infrastructure: stormwater management; sanitary sewer; and watermain.

Asphalt paving having a life expectancy of less than half that of buried infrastructure means that either:

- Said infrastructure is replaced prematurely; or
- Roadways are allowed to deteriorate to a point where usability suffers. b)

CONNECTED. ENRICHED. INSPIRED.

CAA's annual Worst Roads campaign draws unwanted attention to poor performing Municipal roadways — recognize any of this year's?

Western

Includes Brant, Huron, Middlesex, Norfolk, Oxford, Perth County, the Waterloo Region and more.