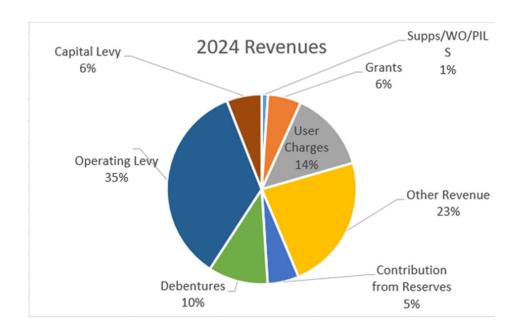

## Revenue Breakdown 2025

|                            |                      | Operating     | Capital          | Total         |                |                                   |
|----------------------------|----------------------|---------------|------------------|---------------|----------------|-----------------------------------|
|                            | Expenditures         | 33,250,268    | \$<br>11,036,100 | 44,286,368    |                |                                   |
| Less: Ot                   | Less: Other Revenues |               | \$<br>7,330,800  | 20,064,104    | 45.3%          |                                   |
|                            | Levy                 | 20,516,964    | \$<br>3,705,300  | \$ 24,222,264 | 54.7%          |                                   |
|                            |                      | 2025          |                  |               | Capital Levy _ | O25 Revenues Supps/WO/PI          |
| Revenues                   | Operating            | Capital       | Total            |               | 9%             | 7%                                |
| Supps/WO/PILS              | \$ 583,204           |               | \$<br>583,204    |               |                |                                   |
| Grants                     | \$ 2,076,028         | \$ 828,400    | \$<br>2,904,428  |               |                |                                   |
| User Charges               | \$ 8,525,115         |               | \$<br>8,525,115  |               |                |                                   |
| Other Revenue              | \$ 711,889           | \$ 2,053,800  | \$<br>2,765,689  |               |                | User Charges                      |
| Contribution from Reserves | \$ 837,068           | \$ 2,392,300  | \$<br>3,229,368  |               |                | 19% Other Reven                   |
| Debentures                 |                      | \$ 2,056,300  | \$<br>2,056,300  | 0             |                | 0%                                |
| Operating Levy             | \$ 20,516,964        |               | \$<br>20,516,964 | Operati<br>46 | ing Levy       |                                   |
| Capital Levy               |                      | \$ 3,705,300  | \$<br>3,705,300  |               |                |                                   |
| Total Revenues             | \$ 33,250,268        | \$ 11,036,100 | \$<br>44,286,368 |               |                | Contribution                      |
|                            |                      |               |                  |               |                | Debentures from Reserves<br>5% 7% |