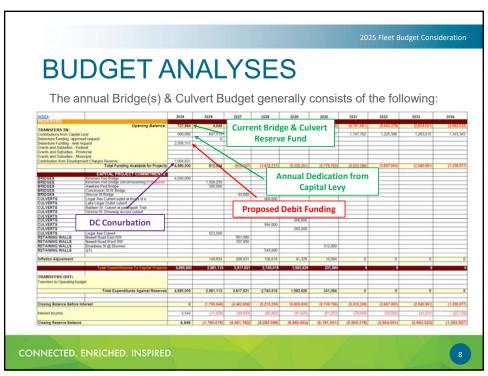

nspections, using criteria set out in OSIM, set out the following funding forecast:

|                                                                    | Urgent    | Within 1<br>Year | 1 to 5 Years                           | 6 to 10 Years |
|--------------------------------------------------------------------|-----------|------------------|----------------------------------------|---------------|
| Number of Non-<br>provisional<br>Structures<br>Requiring Work      | 1         | 2                | 2 (1 to 3 Years)<br>12 (1 to 5 Years)* | 4             |
| Total Estimated<br>Non-provisional<br>Recommended<br>Capital Works | \$304,000 | \$1,832,000      | \$6,656,000<br>\$3,318,000*            | \$1,338,000   |

\*Note: includes Provisional Structures

CONNECTED. ENRICHED. INSPIRED.

6







# KINSMEN BRIDGE EVALUATION

- An enhanced structural inspection was completed in 2019 that detailed the useful life of the bridge and its elements.
- The results of this enhanced inspection concluded/found severe corrosion and section loss noted throughout the steel superstructure and further highlights that many elements have reached the end of their service life.
- Overall, the structure is in poor condition with a general life expectancy remaining of 1-5 years (circa 2019).
- Estimated replacement cost are equivalent to \$4,690,000 million.
- As per the last direction from Council the bridge's detail design and tender packages are complete and may be "published"

CONNECTED. ENRICHED. INSPIRED.

2025 Fleet Budget Consideration

# KINSMEN BRIDGE EVALUATION

Due to the bridge's strate