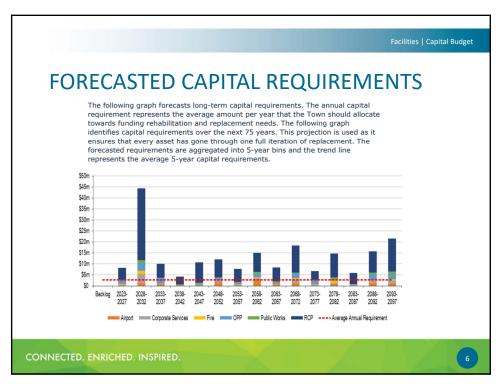

INSPIRED.

12







INTRODUCTION

The Town of Tillsonburg owns and maintains several facilities and recreational centres that provide key services to the community, Council, staff and other organizations. The Recreation, Culture and Parks division manage these assets to meet functional requirements along with building and safety codes, while operating in a safe and efficient manner.

• These facilities include:

• administrative offices

• works yards

• fire hall

• police station

• community centre

• museum

• fairgrounds and waterpark

• airport

3

# BACKGROUND The current replacement cost of all facilities is \$95,061,000. (Based on year end 2022 data) Fire \$3m Public Works (5%) Auport \$4.7m (5%) Auport \$4.7m (5%) OPP \$9.9m (4%) Total Current Replacement Cost: \$95,061,000





Facilities | Capital Budget **CONDITION RATING** Table 5 - Condition Rating Rating Definition Replacement Year Greater than 1 - Excellent Functioning as intended. Limited (if any) deterioration observed (as new). the current year (> 10 years) 2 - Good Greater than Functioning as intended; normal deterioration observed; for most infrastructure assets, this implies the current that no repairs are anticipated within the next five year (> 5 years. (Typically, 5+ years) years) 3 - Fair Deterioration either as a result of premature failure Current year + or consistent with the element age was observed at 2 to 4 years the time of the assessment. Given the observed or

′



• The ECL is a key performance indicator

• The FCI is a key performance indicator used to benchmark the relative condition