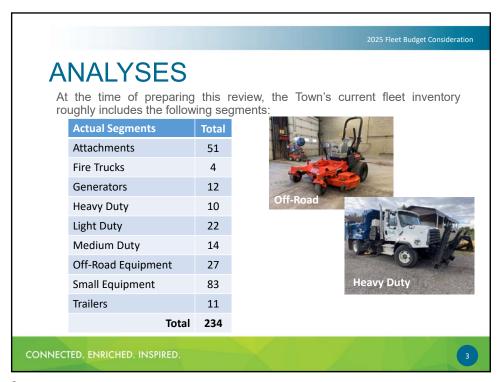

# PROBLEM STATEMENT

Essentially, the issue now revolves around the following:

- Segments not accounted for (or grouped) in the past, but were in use, still incurred costs (mainly
  applicable to small equipment and attachments).
- For some time, Rent Revenue allocations were not set at the appropriate amounts.
- The Fleet Department's overall Operating Costs were "offset" by some departments disproportionate Rent Revenue allocation/contribution.
- Some Fleet Capital costs are still being financed through debt and historically were not allocated within the overall Fleet Budget.
- The opening, uncommitted Fleet Reserve balance for 2025 is \$495,042.